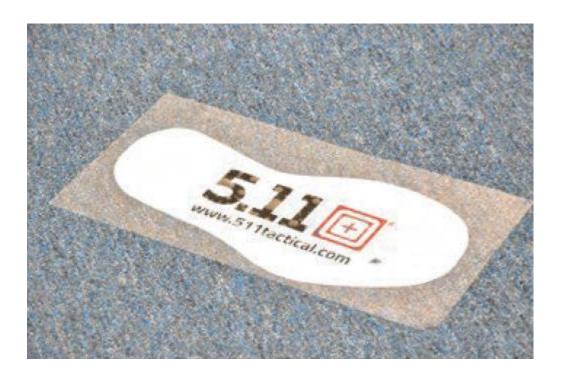

# **Carpet decals**

# Description

Lead attendees directly to your booth with carpet decals down the aisles. This sponsorship Includes production and installation of 20 decals. 20 pieces of 25X25cm or 5 square meters of self-adhesive vinyl.

# Benefits

Does not include design.

• Pending ESM approval.

Includes production and installation