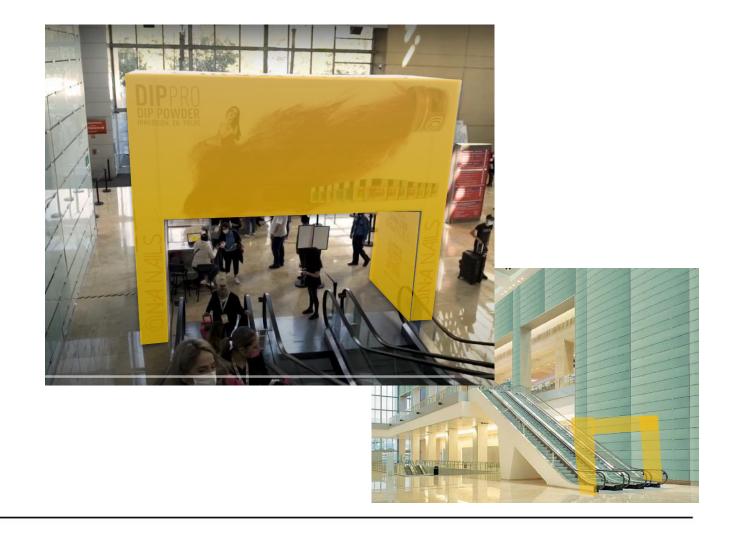

# **Escalators runner decals**

## Description

Get your brand displayed on the escalators leading to the exhibition floor with a vinyl decal on the space between both stairs

# **Escalators glass vinyl**

# Description

Self-adhesive vinyls on glass stair railings. Each sponsorship includes two flights of stairs (the one that connects the ground floor with the mezzanine and the one that connects the mezzanine with the lobby)