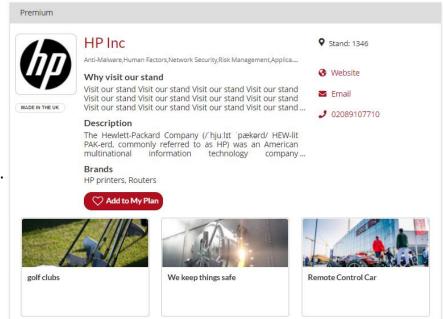

# **Bronze Digital Listing**

#### Descripcion

- Exhibitor listed in the digital directory
- Profile with logo and company description
- Categorized to optimize search
- Product carousel, with pictures and product descriptions

# **Silver Digital Listing**

## Description

Enhance your information and exhibitor profile UPGRADE AVAILABLE FOR UP TO 10% OF ALL EXHIBITORS

- Bronze Package
- Enhanced Profile/Listing, shows your product on a preview
- Highlighted listing, shows up first on searches