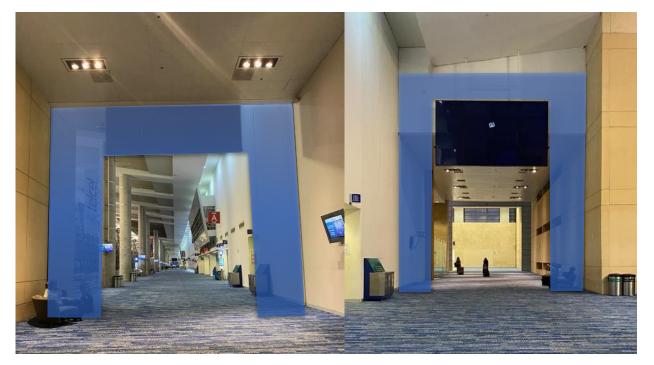

# **Welcome arch**

Front and back of a structure framing the screen at the start of teh

concourse runway

# Benefits

- o Includes material and production.
- Art must be provided by the sponsor.
- All sponsorships structures are subject to changes

Front and back of a structure framing the screen at the end of the concourse runway

# **Benefits**

- o Includes material and production.
- Art must be provided by the sponsor.
- All sponsorships structures are subject to changes

Front and back of the arch welcoming all visitors entering the show from the Street

Benefits

- o Includes material and production.
- Art must be provided by the sponsor.
- All sponsorships structures are subject to changes