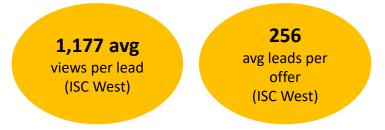

# +1,300 VISITORS

Interested in safety

visitors from 34 countries
37% has a budget of over \$50,000 USD

91.2%

62%

71.9%

# +50 EXHIBITORS