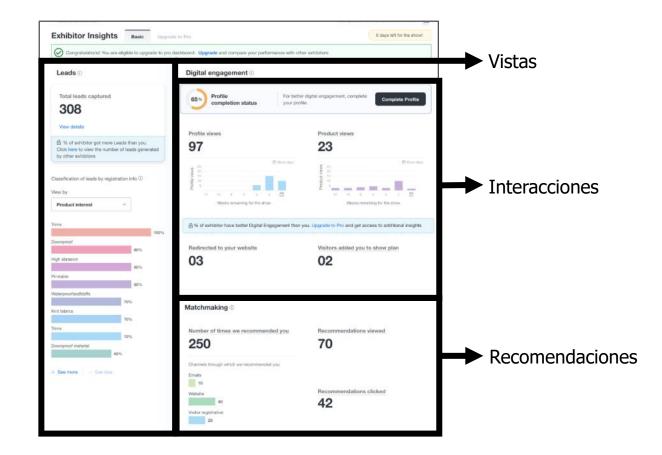

# **Exhibitor Dashboard**

# Description

• This is a dashboard of metrics and applicable data that allows you to concentrate and analyze the behavior of Emperia readings and Atlas Digital Listing.

Business intelligence

# **Exhibitor Dashboard Pro**

# Description

• The pro version of the dashboard gives you access to additional metrics and a benchmark that allows you to see how your profile compares to that of other exhibitors.

# Benefits

Business intelligence