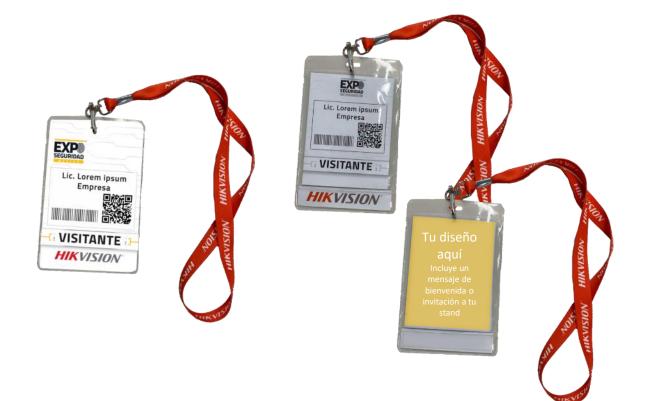

# Brand presence on ebadge and layard

# Description

- Logo insert on plastic badge holder
- 8 x 13 cm space on back of badge
- Right to provide the event's lanyards

# Benefits

This sponsorships are a great opportunity to make your brand stand out and remain present after the show