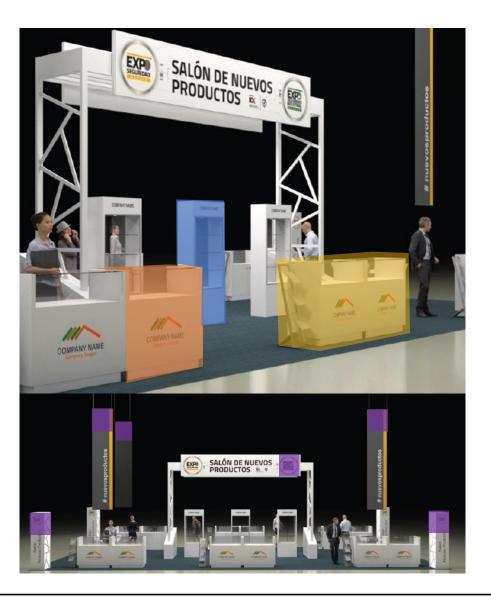

# **New Product Showcase**

### Description

This space strategically located on the exhibition floor will allow you to showcase new products and solutions in an attractive area that gathers the best and latest introduced at the event.

The space offers several options with different characteristics that adapt to the needs of what you need to exhibit

Benefits

ss Booth Traffic

### Inventario

- Glass Display Case (3)
- Counter (12)
- Pair of counters (6)
- Brand presence (1)