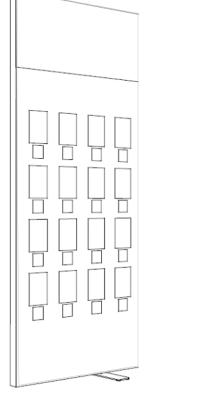

# **Interactive Wall Display**

### Description

QR wall displaying the company logo, a QR code taking the visitor to an URL and a removable coupon pad as an additional incentive to interact with it and to tend the visitor who does not have or wish to use their smartphones