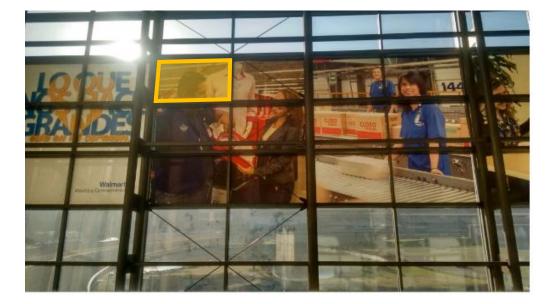

# Window Vinyl

### Description

Build a stained-glass image with vinyl on the lobby windows outside the show

floor

Benefits

\*Cost per square, includes material, production and placement

\*\*Logos and company name should not cover more than 25% of the total area of the window

Stretched canvas on lobby windows outside show floor

Benefits

awareness Booth Traffic

Window canvas banner

\*Cost includes material, production and placement

\*\*Logos and company name should not cover more than 25% of the total area of the window