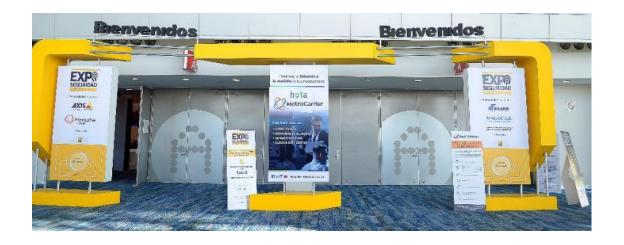

# **Welcome arch**

Front and back of a structure framing the screen at the start of teh

concourse runway

# Benefits

- o Includes material and production.
- Art must be provided by the sponsor.
- All sponsorships structures are subject to changes

Front and back of a structure framing the screen at the end of the concourse runway

# **Benefits**

- o Includes material and production.
- Art must be provided by the sponsor.
- All sponsorships structures are subject to changes

Front and back of the arch welcoming all visitors entering the show from the Street

Benefits

- o Includes material and production.
- Art must be provided by the sponsor.
- All sponsorships structures are subject to changes