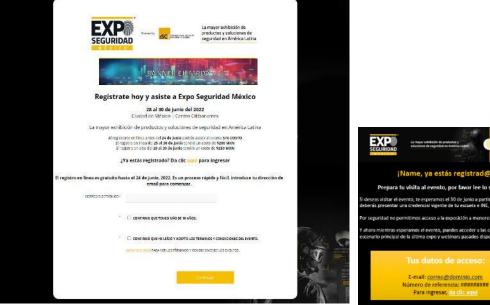

# **Registration platform and confirmations**

### Description

You'll be able to include a banner on the registration platform, and confirmation email which must be printed by the visitor to guarantee access to the exhibition.

Web Traffic

awareness