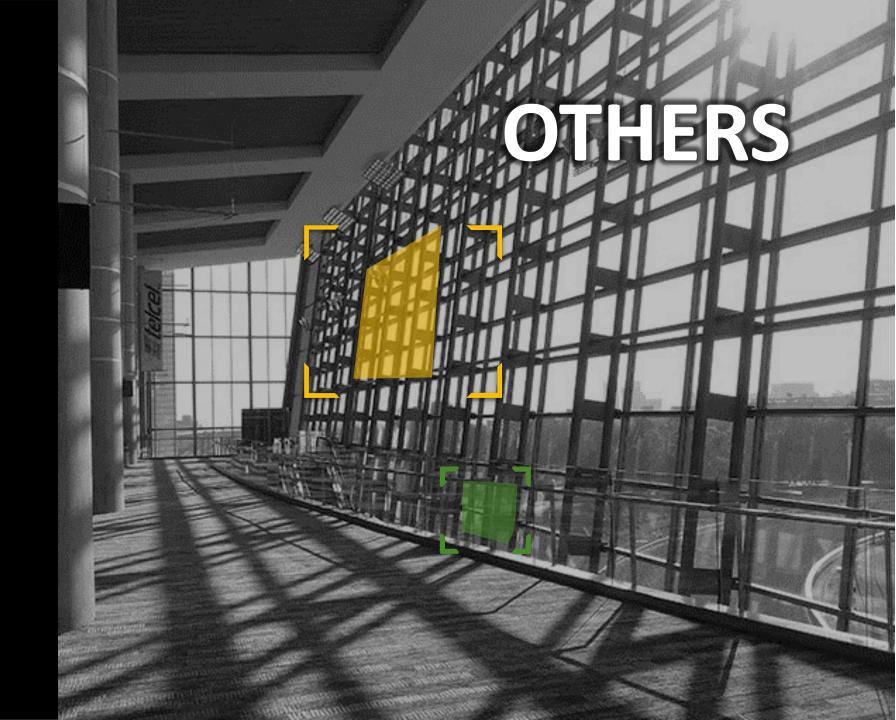

# Window Vinyl

### Description

Build a stained-glass image with vinyl on the lobby windows outside the show

floor

Benefits

\*Cost per square, includes material, production and placement

\*\*Logos and company name should not cover more than 25% of the total area of the window

Stretched canvas on lobby windows outside show floor

Benefits

awareness Booth Traffic

Window canvas banner

\*Cost includes material, production and placement

\*\*Logos and company name should not cover more than 25% of the total area of the window