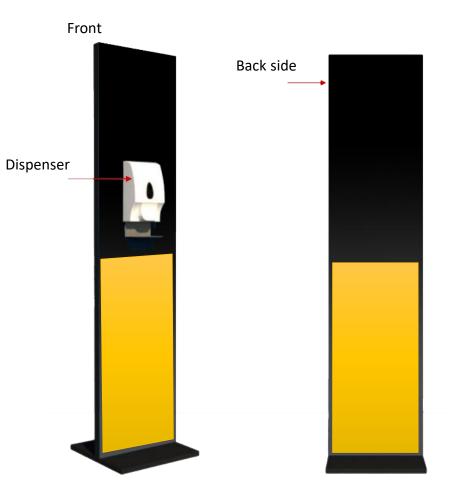

Branding on totems with sanitizing gel dispensers in strategic areas of the event.

Benefits

awareness E

Booth Traffic

# **Sanitizing gel dispensers**

\*Logos y nombre de la empresa no deben abarcar más del 25 % del área total