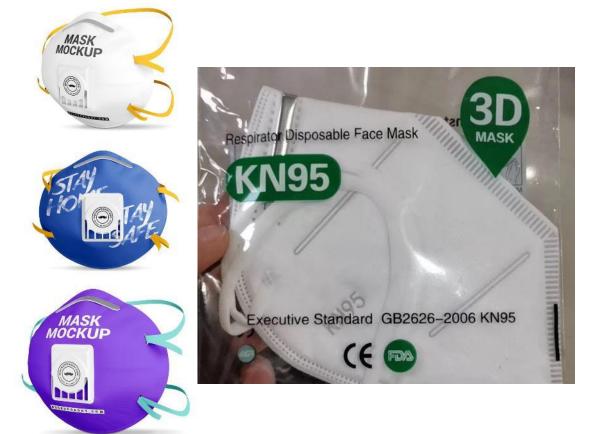

# **Facemasks**

### Description

Branded face masks will be handed out at registration stations with the design or logo provided by the brand (by official provision, these face masks must be K95 or three-layer individually packaged and will be hand-delivered by a person wearing gloves and a face mask)