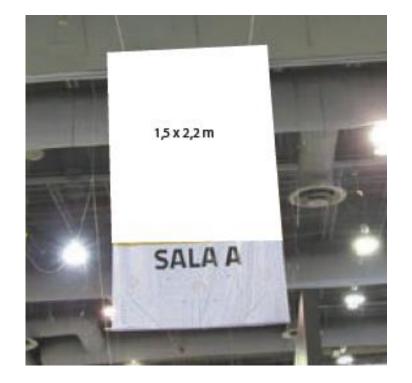

# **Boundry Banner**

# Description

This signage opportunity is a great way to create brand and company awareness at the show.

Benefits

### Inventory

This banner is placed on the edge between Law Enforcement / ESM and between ESM / ESI

Front and back view of the aisle number banners

**Beneficios** 

Brand

Inventory

Hall B, Hall C, and Hall D

# 8x4m