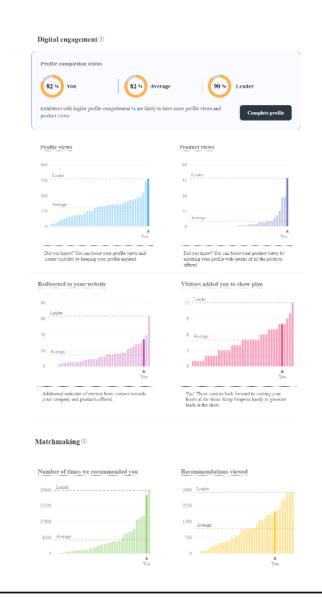

# **Exhibitor Dashboard Pro**

# Description

• The pro version of the dashboard gives you access to additional metrics and a benchmark that allows you to see how your profile compares to that of other exhibitors.

# Benefits

Business intelligence