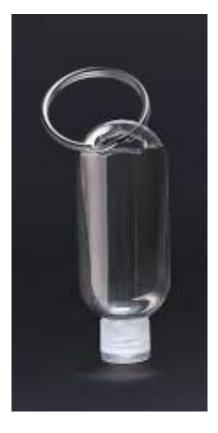

# Sanitizing gel

# Description

Branded sanitizing gel will be handed out at registration stations with the design or logo provided by the brand