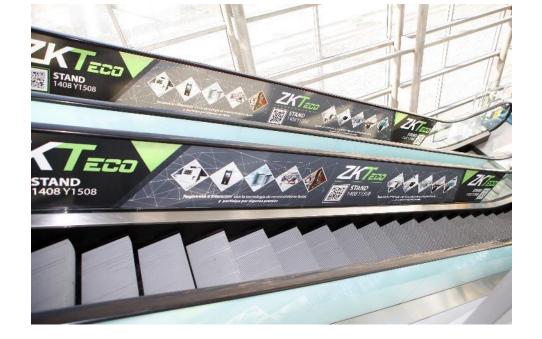

# **Escalators runner decals**

## Description

Get your brand displayed on the escalators leading to the exhibition floor with a vinyl decal on the space between both stairs

#### Inventory

Hall A, Hall B, Hall C

- Includes material and production.
- Art must be provided by the sponsor.
- All sponsorships structures are subject to changes