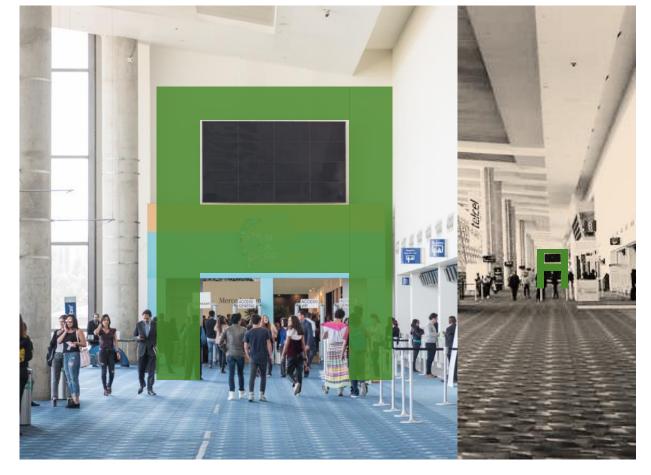

# **Interactive Wall Display**

### Description

QR wall displaying the company logo, a QR code taking the visitor to an URL and a removable coupon pad as an additional incentive to interact with it and to tend the visitor who does not have or wish to use their smartphones

# Benefits

Brand awareness

Powered by

Billboard outside the Convention Center

Art must be provided by the sponsor whit logos usinge less than 25% of the area.

Brand awareness