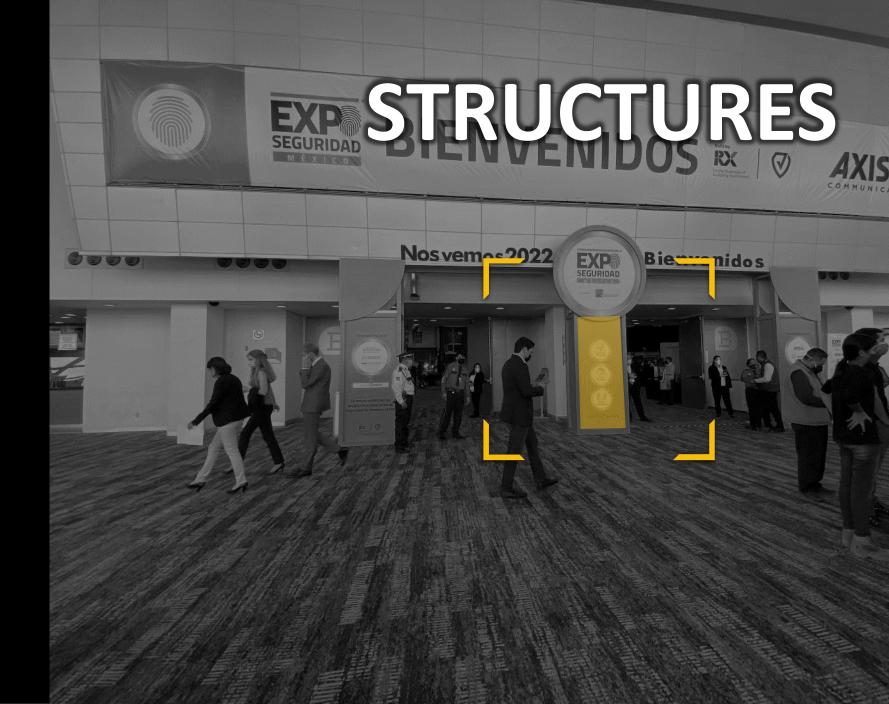

#### Structures:

- Logo on event's inauguration back
- Logo on institutional billboard sign outside Centro Citibanamex
- Logo on one column banner on the Centro Citibanamex lobby
- Logo on the structure displaying our floor plan
- Logo on entrance arches structure

#### \*Logo may take up to 25% of the structure size

- Includes material and production.
- Art must be provided by the sponsor.
- All sponsorships structures are subject to changes

Benefits

Brand awareness