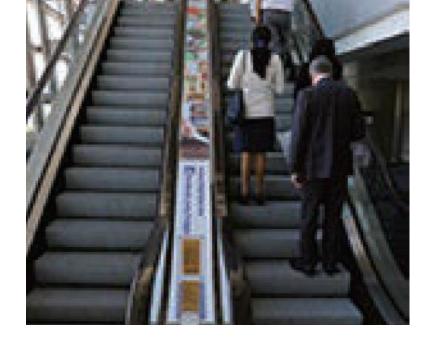

# **Escalators runner decals**

## Description

Get your brand displayed on the escalators leading to the exhibition floor with a vinyl decal on the space between both stairs

## Benefits

#### Inventory

Hall A, Hall B, Hall C

- Includes material and production.
- Art must be provided by the sponsor.
- All sponsorships structures are subject to changes