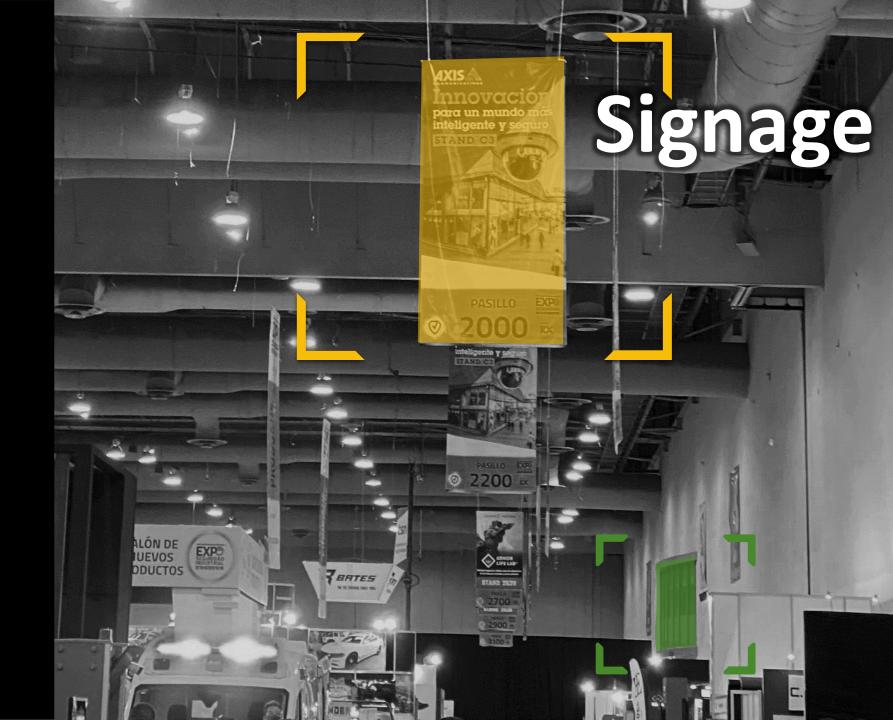

# Logo on column banners

# Descripction

Logo on the banners hanging from the columns outside the exhibition floor

**Benefits** 

Inventory

Hall B (Bcolumns), Hall C (5 columns)

\*Logo may take up to 25% of the banner size

- Includes material and production.
- Art must be provided by the sponsor.
- All sponsorships structures are subject to changes

Banner in columns outside the exhibition floor

**Benefits** 

Inventory

Hall B (6 columns), Hall C (5 columns)

Includes material and production.

• Art must be provided by the sponsor.

All sponsorships structures are subject to changes

# **Column Banners**