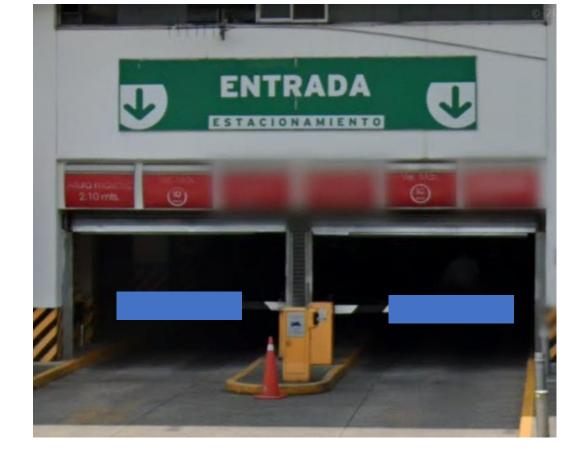

# **Parking lot barrier**

# Description

Light material sleve to cover the parinng lot barriers on the 6 lanes covering both entrance and exits

- o Includes material and production.
- Art must be provided by the sponsor.
- All sponsorships structures are subject to changes